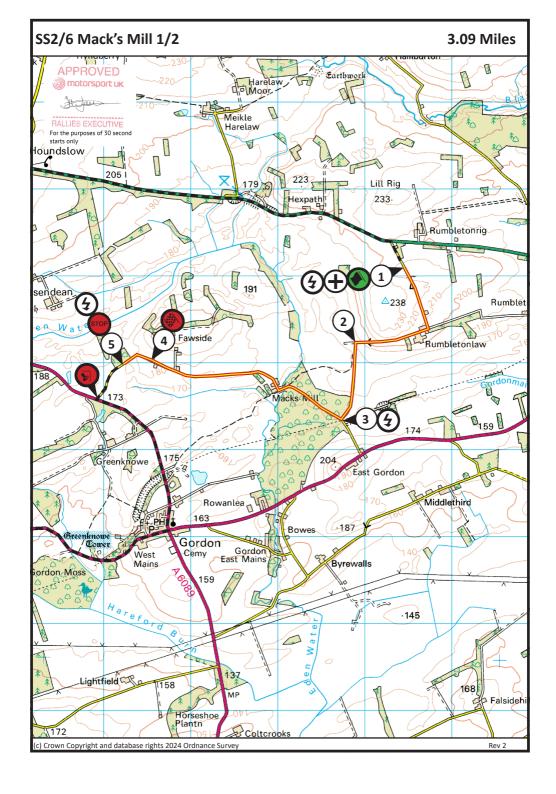

her venues the 30m provision in R24.4.13 is the MINIMUM distance that a non-competing vehicle may be located from the edge of the stage. The nature of the stage, weather conditions etc, must be taken into consideration and the distance that non-competing vehicles are stationed from the edge of the stage increased accordingly.

The granting of this permission does not preclude the right of the Motorsport UK Steward or Event Stewards where no Motorsport UK Steward is appointed from requesting alterations on the grounds of safety.

Please ensure that this letter and the stamped diagrams are shown to the Motorsport UK Steward before the start.

This letter is only valid if it is an original and the diagrams are stamped by Motorsport UK.

Yours sincerely

JONATHAN JACKSON Head of Rallying







## SS3/7 Scott's View 1/2 **5.53 Miles** 162 Fans Hill motorsport uk 245 Darlingfield Standing Grizzlefield 166 For the purposes of 30 second 128 Earlston Mains starts only 39 Loanend Covert Yarlside Racecourse Plantation-100 148 Earlston 179 Shielfield Wood 143 Cowdenknowes Mains Black Hill Boghouse Brotherstone Girnick sfields The Parl Brotherstone New Hill Standing Stones Smailholm 142 fort 245 265 Westfield Redpath Craighouse Brotherstone 7 Kittyfield 6 35 Spadislee 20 OMAN FORT Scott's View 8 Ravenswood 6 Old Melros Butchercote Rhymer's Stone 165 Eildon Monksford 0181 Wallace's Statue Clinthill Clintmains Merto Newst Eildon Greendikes Magdalene Hall A Dryburgh Mertou Boswells Tweed Horizons Lessudden Mertoun Ho Rank Borders

Whitehill St Boswells

Mainhill®

c) Crown Copyright and d