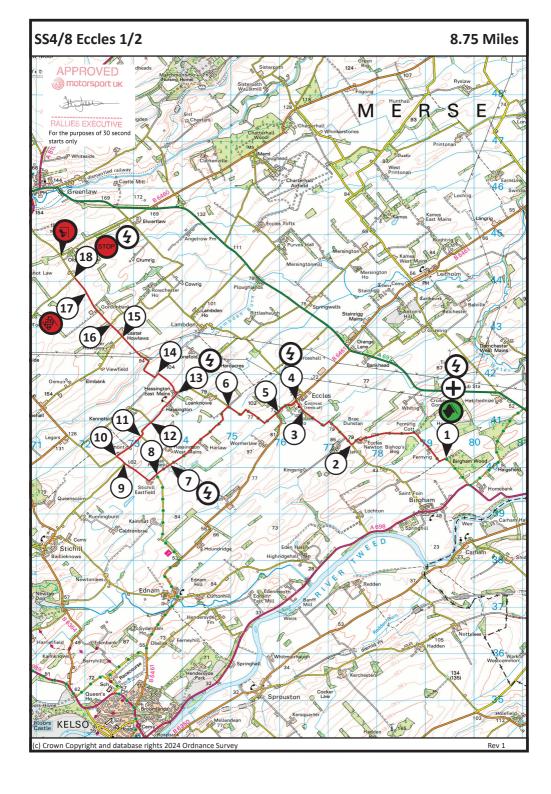

5 Darlingfield Standing Grizzlefield 166 For the purposes of 30 second 128 Earlston Mains starts only 39 Loanend Covert Yarlside Racecourse Plantation-100 148 Earlston 179 Shielfield Wood 143 Cowdenknowes Mains Black Hill Boghouse Brotherstone Girnick sfields The Parl Brotherstone New Hill Standing Stones Smailholm 142 fort 245 265 Westfield Redpath Craighouse Brotherstone 7 Kittyfield 6 35 Spadislee 20 OMAN FORT Scott's View 8 Ravenswood 6 Old Melros Butchercote Rhymer's Stone 165 Eildon Monksford 0181 Wallace's Statue Clinthill Clintmains Merto Newst Eildon Greendikes Magdalene Hall A Dryburgh Mertou Boswells Tweed Horizons Lessudden Mertoun Ho Rank Borders

Whitehill St Boswells

Mainhill®

c) Crown Copyright and database rights 2024 Ordnance Survey

Little

Rev 2

Ploughlands

Maxton