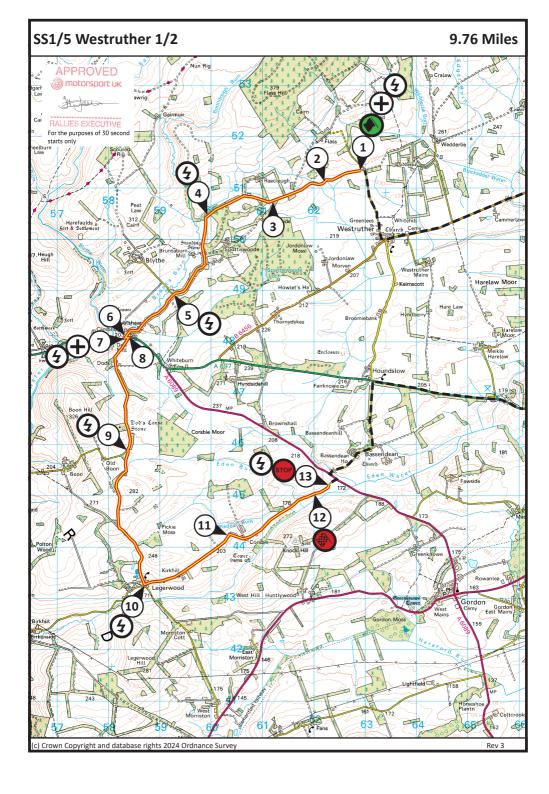

other venues the 30m provision in R24.4.13 is the MINIMUM distance that a non-competing vehicle may be located from the edge of the stage. The nature of the stage, weather conditions etc, must be taken into consideration and the distance that non-competing vehicles are stationed from the edge of the stage increased accordingly.

The granting of this permission does not preclude the right of the Motorsport UK Steward or Event Stewards where no Motorsport UK Steward is appointed from requesting alterations on the grounds of safety.

Please ensure that this letter and the stamped diagrams are shown to the Motorsport UK Steward before the start.

This letter is only valid if it is an original and the diagrams are stamped by Motorsport UK.

Yours sincerely

JONATHAN JACKSON Head of Rallying







## SS3/7 Scott's View 1/2 **5.53 Miles** 162 Fans Hill motorsport uk 245 Darlingfield Standing Grizzlefield 166 For the purposes of 30 second 128 Earlston Mains starts only 39 Loanend Covert Yarlside Racecourse Plantation-100 148 Earlston 179 Shielfield Wood 143 Cowdenknowes Mains Black Hill Boghouse Brotherstone Girnick sfields The Parl Brotherstone New Hill Standing Stones Smailholm 142 fort 245 265 Westfield Redpath Craighouse Brotherstone 7 Kittyfield 6 35 Spadislee 20 OMAN FORT Scott's View 8 Ravenswood 6 Old Melros Butchercote Rhymer's Stone 165 Eildon Monksford 0181 Wallace's Statue Clinthill Clintmains Merto Newst Eildon Greendikes Magdalene Hall A Dryburgh Mertou Boswells Tweed Horizons Lessudden Mertoun Ho Rank Borders

Whitehill St Boswells

Mainhill®

c) Crown Copyright and